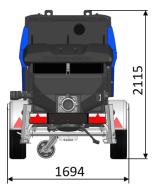

## Technical data

| Model                |      | BSA 1005 iONTRON |
|----------------------|------|------------------|
| Material number      |      | 102999.000       |
| Output               | m³/h | 47               |
| Delivery pressure    | bar  | 55               |
| Delivery cylinder    | Ø mm | 180              |
| Delivery cyl. stroke | mm   | 1000             |
| Strokes / minute     |      | 31               |
| Engine / motor power | kW   | 40               |
| Hopper               |      | RS 488           |
| Capacity             | I    | approx. 350      |
| Filling height       | m    | 1.23             |
| Transfer tube        |      | S 1812           |
| Line connection      | mm   | SK 125           |
| Pressure connection  | п    | 5.5              |
| Control system       |      | Ergonic 3.0      |
| Weight               | kg   | 3500             |