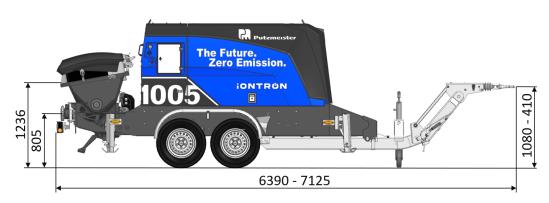

## Stationary concrete pump BSA 1005 iONTRON (F80)

Output up to 47 m<sup>3</sup>/h
Delivery pressure up to 55 bar

Note: Pre-series. Dimensions and weights depend on equipment. Subject to technical modifications and errors.

## Technical data

| Model                |      | BSA 1005 iONTRON |
|----------------------|------|------------------|
| Material number      |      | 102999.000       |
| Output               | m³/h | 47               |
| Delivery pressure    | bar  | 55               |
| Delivery cylinder    | Ø mm | 180              |
| Delivery cyl. stroke | mm   | 1000             |
| Strokes / minute     |      | 31               |
| Engine / motor power | kW   | 40               |
| Hopper               |      | RS 488           |
| Capacity             | I    | approx. 350      |
| Filling height       | m    | 1.23             |
| Transfer tube        |      | S 1812           |
| Line connection      | mm   | SK 125           |
| Pressure connection  | п    | 5.5              |
| Control system       |      | Ergonic 3.0      |
| Weight               | kg   | 3500             |