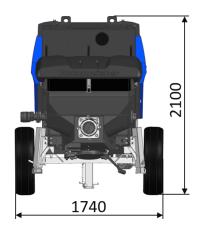

## Technical data

| Model                |      | BSA 1005 iONTRON |
|----------------------|------|------------------|
| Material number      |      | 102999.000       |
| Output               | m³/h | 47               |
| Delivery pressure    | bar  | 55               |
| Delivery cylinder    | Ø mm | 180              |
| Delivery cyl. stroke | mm   | 1000             |
| Strokes / minute     |      | 31               |
| Engine / motor power | kW   | 40               |
| Hopper               |      | RS 488           |
| Capacity             | 1    | approx. 350      |
| Filling height       | m    | 1.23             |
| Transfer tube        |      | S 1812           |
| Line connection      | mm   | SK 125           |
| Pressure connection  | п    | 5.5              |
| Control system       |      | Ergonic 3.0      |
| Weight               | kg   | 3300             |