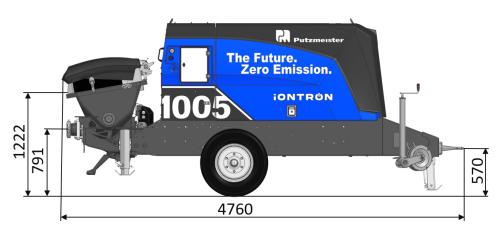

## **BSA 1005 IONTRON**

Output up to 47 m<sup>3</sup>/h
Delivery pressure up to 55 bar

Note: Pre-series. Dimensions and weights depend on equipment. Subject to technical modifications and errors.

## Technical data

| Model                |      | BSA 1005 iONTRON |
|----------------------|------|------------------|
| Material number      |      | 102999.000       |
| Output               | m³/h | 47               |
| Delivery pressure    | bar  | 55               |
| Delivery cylinder    | Ø mm | 180              |
| Delivery cyl. stroke | mm   | 1000             |
| Strokes / minute     |      | 31               |
| Engine / motor power | kW   | 40               |
| Hopper               |      | RS 488           |
| Capacity             | 1    | approx. 350      |
| Filling height       | m    | 1.23             |
| Transfer tube        |      | S 1812           |
| Line connection      | mm   | SK 125           |
| Pressure connection  | п    | 5.5              |
| Control system       |      | Ergonic 3.0      |
| Weight               | kg   | 3300             |