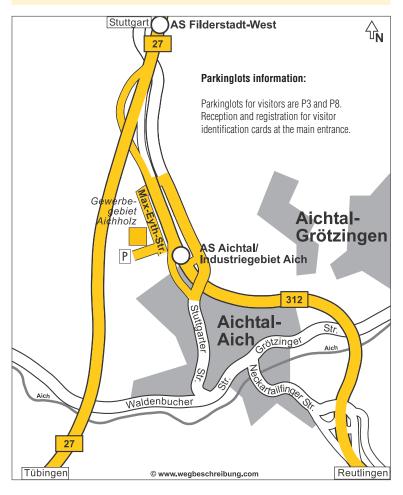

## **Map of location**

# **Map of surroundings**

Max-Eyth-Str. 10 72631 Aichtal/Germany Tel. +49 (71 27) 599-0 Fax +49 (71 27) 599-988 pmw@pmw.de www.putzmeister.de

#### From Stuttgart Airport

Turn left after Airport Terminal, onto Flughafenstraße in the direction of Tübingen/Reutlingen. Drive onto the B 27 in the direction of Tübingen. Exit — on the right to Reutlingen/Metzingen/Aichtal: B 312. Exit Aichtal/Industriegebiet Aich, and turn left onto the K 1225 in the direction of the Industriegebiet (Business Park) Aich. Leave the roundabout into the Industriegebiet Aichholz and into the Max-Eyth-Straße. Time of journey: approx. 15 min.

#### From Stuttgart (from the north)

Take the B 27 in the direction of Tübingen/Reutlingen. Leave the B 27 at the exit Reutlingen/Metzingen/Aichtal — and turn right onto the B 312. Exit: Aichtal/Industriegebiet Aich, and turn left onto the K 1225 in the direction of the Industriegebiet (Business Park) Aich. Leave the roundabout into the Industriegebiet Aichholz and into the Max-Eyth-Straße.

### From Reutlingen (from the south)

B 28/312 in the direction of Stuttgart/Metzingen. Exit: Aichtal/Industriegebiet Aich, and turn left onto the K 1225, in the direction of the Industriegebiet (Business Park) Aich. Leave the roundabout into the Industriegebiet Aichholz and into the Max-Eyth-Straße.

#### From Tübingen (from the south)

B 27 in the direction of Stuttgart. Turn off at the right at the exit Filderstadt-West and drive under the B 27, turning right again back onto the B 27 to Tübingen. Leave the B 27 at the exit Reutlingen/Metzingen/Aichtal — and turn right onto the B 312. Exit: Aichtal/Industriegebiet

Aich, and turn left onto the K 1225 in the direction of the Industriegebiet (Business Park) Aich. Leave the round-about into the Industriegebiet Aichholz and into the Max-Eyth-Straße.