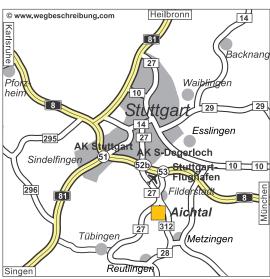

# **Map of surroundings**

Max-Eyth-Str. 10 72631 Aichtal/Germany Tel. +49 (71 27) 599-0 Fax +49 (71 27) 599-988 pmw@pmw.de www.putzmeister.de

### From Munich (from the east)

Motorway A 8 in the direction of Stuttgart. Exit: Stuttgart Airport (53) onto the Flughafenstraße pass the Airport, direction of Tübingen/Reutlingen. Take the B 27 in the direction of Tübingen. Leave the B 27 at the exit Reutlingen/Metzingen/Aichtal — and turn right onto the B 312. Exit: Aichtal/Industriegebiet Aich, and turn left onto the K 1225 in the direction of the Industriegebiet (Business Park) Aich. Leave the roundabout into the Industriegebiet Aichholz and into the Max-Eyth-Straße.

#### From Karlsruhe (from the west)

Motorway A 8 in the direction of Stuttgart. At the motorway cross Stuttgart, carry on straight ahead in the direction of Stuttgart Airport. Exit: Stuttgart-Degerloch (52b) onto the B 27 in the direction of Reutlingen. Then continue as when arriving 'from Stuttgart'.