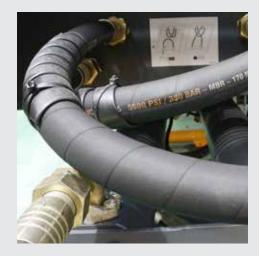

The Spectacle wear plate is fitted in the hopper, to the — openings that lead to the delivery cylinders

The wear ring is fixed to the inlet opening on the S-Valve

The thrust ring lies between the wear ring and S-valve entry

#### The S-Valve for Placing Difficult Concrete

- The S-Valve that is manufactured out of thickwalled special cast steel is designed for difficult, abrasive concrete
- The automatic wear ring compensates for the uniform wear of parts and prolongs service life
- The wear ring optimally seals the system, preventing the bleeding of concrete fines and reducing the danger of blockages
- All parts of the S-Valve are easy to change, no need to dismount the hopper