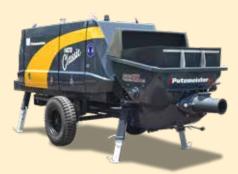

## Putzmeister BSA 1407 D CLASSIC

Reliable Performance | Easy to Operate | Lifelong Savings

#### **Technical Specifications**

|                                     | BSA 1407 D Classic |
|-------------------------------------|--------------------|
| Output up to                        | 72/48* m³/h        |
| Concrete Pressure up to             | 65/97* bar         |
| Delivery Cylinder dia./stroke       | 200/1400mm         |
| Strokes / minute (max. theoretical) | 27/18*             |
| Control System                      | VHS                |
| Drive Unit Power                    | 74 kW (Diesel)     |
| Hopper Capacity                     | 600 L              |
| Transfer Tube                       | S 2018 PN          |
| Weight                              | 3800kg             |
|                                     |                    |