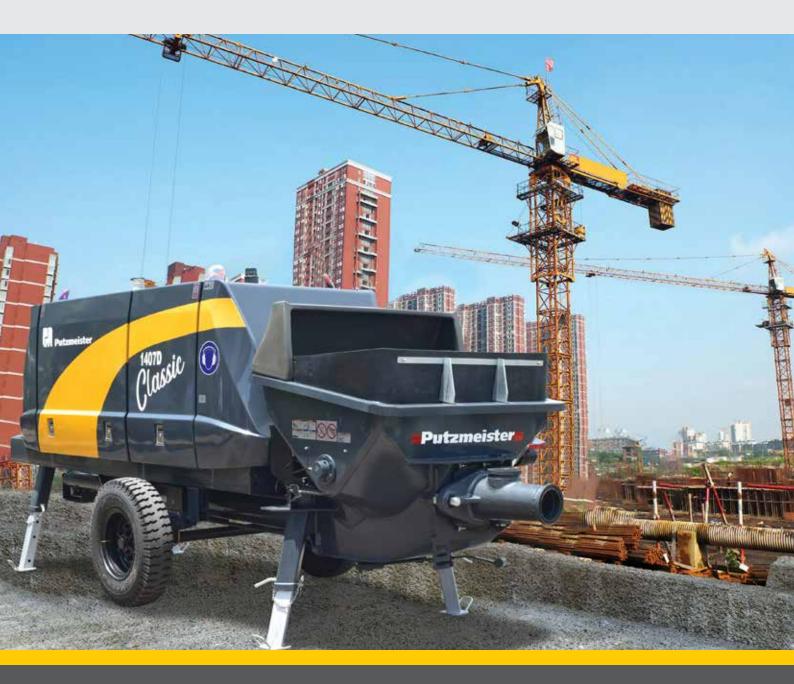

## Putzmeister BSA 1407 D CLASSIC

Reliable Performance | Easy to Operate | Lifelong Savings