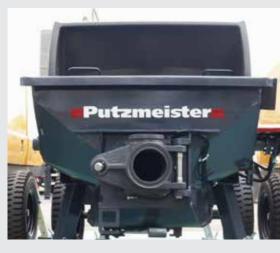

#### The S-Valve for Placing Difficult Concrete

- The S-Valve that is manufactured out of thickwalled special cast steel is designed for difficult, abrasive concrete
- The automatic wear ring compensates for the uniform wear of parts and prolongs service life
- The wear ring optimally seals the system, preventing the bleeding of concrete fines and reducing the danger of blockages
- All parts of the S-Valve are easy to change, no need to dismount the hopper