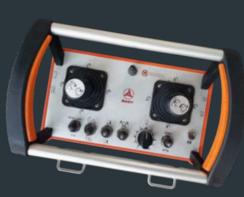

# Intuitive and flexible operation

- The new radio remote control and the 10" color display give operators clear signals in every jobsite condition
- SSC 2.0 offers great versatility and safe operation while having increased support variants for narrow jobsites