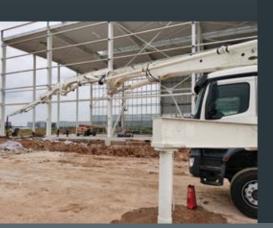

# Truck-mounted concrete pump SY45 RZ5-160

\* 1 L L

SANY

- 44.1 m reach on 4 axles with sufficient payload
- Lightweight design to meet European customer demands
- SSC 2.0 The new integrated support stability control with increased flexibility for narrow jobsites
- Intuitive operation with new radio remote and maintenance panel
- Powerful hydraulics and core pump with 155 m<sup>3</sup>/h output

# Compact and lightweight design

- Designed to meet the 32 tons registration limits with sufficient payload
- The X-style outrigger concept and the compact boom design ensure a short wheelbase and small support width
- Precise boom operation thanks to the RZ boom style with optimized kinematics and unfolding height