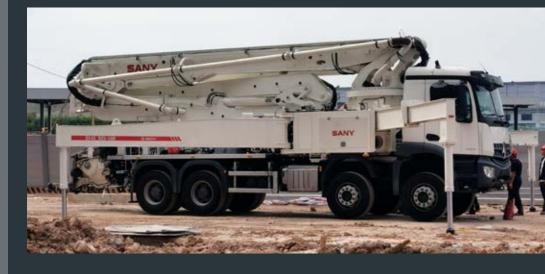

# Truck-mounted concrete pump SY45 RZ5-160

\* 1 L L

SANY

- 44.1 m reach on 4 axles with sufficient payload
- Lightweight design to meet European customer demands
- SSC 2.0 The new integrated support stability control with increased flexibility for narrow jobsites
- Intuitive operation with new radio remote and maintenance panel
- Powerful hydraulics and core pump with 155 m<sup>3</sup>/h output

## SY45 RZ5-160

### **Technical data**

| Boom             |          |
|------------------|----------|
| Folding system   | 5-arm RZ |
| Vertical reach   | 44.1 m   |
| Horizontal reach | 39.3 m   |
| Reach depth      | 27.0 m   |
| Unfolding height | 9.5 m    |
| End hose length  | 3 m      |