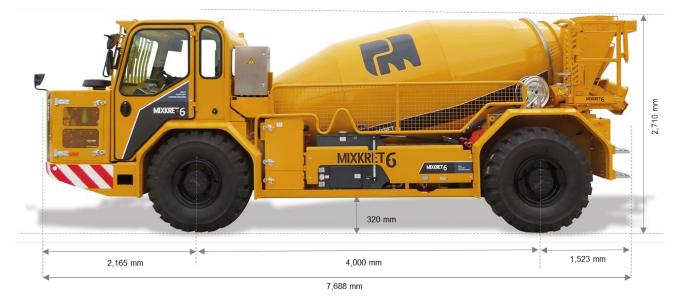

## **Mixkret 6**

Concrete mixing and transport capacity: 6 m<sup>3</sup> Power: 168 kW (225 HP) at 2.200 rpm

Note: This is a merely informative, non-binding document. Maximum theoretical values listed. Specifications are subject to change without prior notice. Photos and drawings are for illustrative purposes only. For available options, please consult the factory.