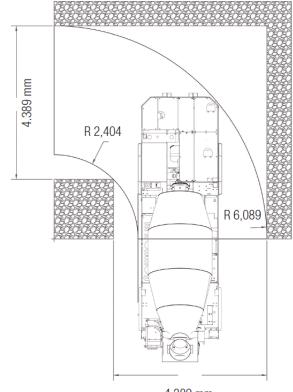

|               |  |  |
| Extra diesel tank 85 l                                        |                                                     |               |  |  |
| High efficiency filtration system for hydraulic oil           |                                                     |               |  |  |
| Tramming direction lights*                                    |                                                     |               |  |  |
| *Check available options or describe your request             |                                                     |               |  |  |
| Check available options of describe your request              |                                                     |               |  |  |

## **Turning radius**



4.389 mm