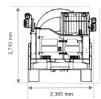

## **Mixkret 6**

Concrete mixing and transport capacity: 6 m<sup>3</sup> Power: 168 kW (225 HP) at 2.200 rpm

Note: This is a merely informative, non-binding document. Maximum theoretical values listed. Specifications are subject to change without prior notice. Photos and drawings are for illustrative purposes only. For available options, please consult the factory.