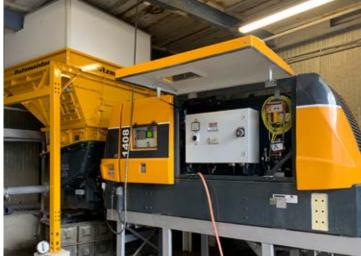

> Two rotary distributors above formwork

▼ Stairs to extension hopper for easy cleaning

Stationary concrete pump with extension hopper under mixing plant

## Machines / equipment

BSA 1408 E stationary concrete pump

Extension hopper with a capacity of 3.8 m<sup>3</sup>

Hydraulic power pack

Manual rotary distributor

Delivery line system