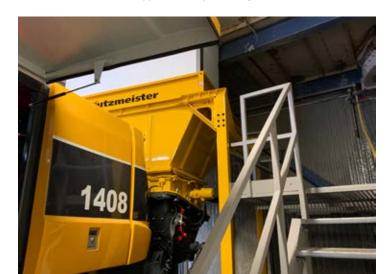

> Two rotary distributors above formwork

▼ Stairs to extension hopper for easy cleaning

Stationary concrete pump with extension hopper under mixing plant

## Machines / equipment

BSA 1408 E stationary concrete pump

Extension hopper with a capacity of 3.8 m<sup>3</sup>

Hydraulic power pack

Manual rotary distributor

Delivery line system