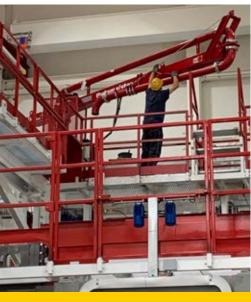

> Two rotary distributors above formwork

▼ Stairs to extension hopper for easy cleaning

Stationary concrete pump with extension hopper under mixing plant

- ▲ Pipeline on walkway with diversion valves to switch over to the individual rotary distributors and a hydraulic power pack (on the right) for operating the diversion valves
- Rotary distributor being fitted above formwork