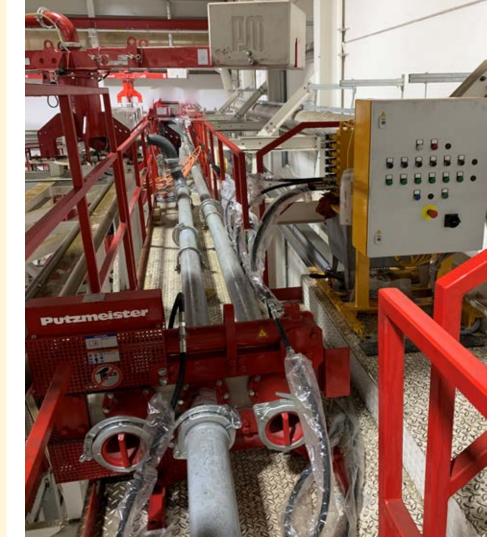

The mixing plant feeds the ready-for-use concrete directly into the extension hopper. The concrete pump delivers the concrete via delivery lines and diversion valve to individual manual rotary distributors. Lines and pipes are installed on an walkway. To switch between the rotary distributors, the concrete is pulled back to the diversion valve and then switched over.

- ▲ Pipeline on walkway with diversion valves to switch over to the individual rotary distributors and a hydraulic power pack (on the right) for operating the diversion valves
- Rotary distributor being fitted above formwork