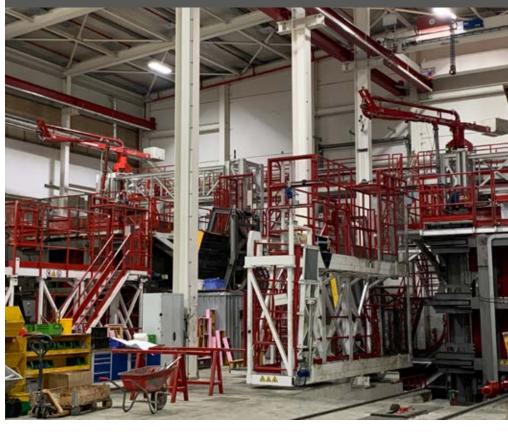

> Two rotary distributors above formwork

▼ Stairs to extension hopper for easy cleaning

Stationary concrete pump with extension hopper under mixing plant

- ▲ Pipeline on walkway with diversion valves to switch over to the individual rotary distributors and a hydraulic power pack (on the right) for operating the diversion valves
- Rotary distributor being fitted above formwork