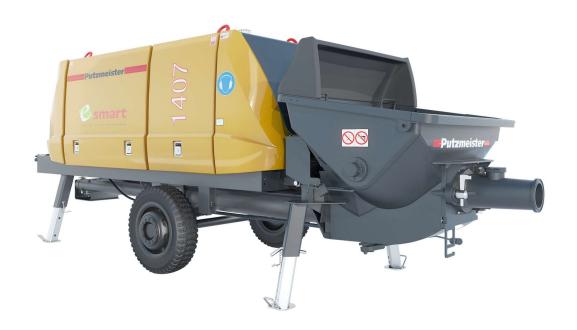

## Stationary concrete pump

BSA 1407 D

Output up to 72 m³/h
Delivery pressure up to 106bar