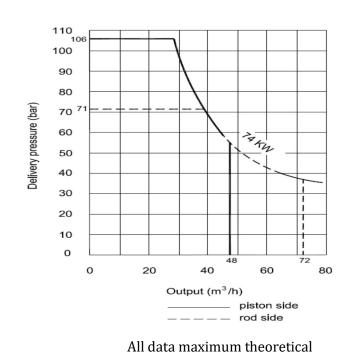

## **Performance Diagram**

Technical data for concrete pump

| Model                      |      | BSA 1407 D |
|----------------------------|------|------------|
| Output                     | m³/h | 72/48*     |
| Delivery pressure          | bar  | 71/106*    |
| Delivery cylinder diameter | mm   | 200        |
| Delivery cyl. stroke       | mm   | 1400       |
| Strokes / minute           |      | 27/18*     |
| Engine power               | kW   | 74         |
| Hopper                     |      | RS 905A    |
| Capacity                   | l    | aprox. 600 |
| Filling height             | m    | 1.3        |
| Transfer tube              |      | S 2018 PN  |
| Flap straight diameter     | mm   | 150        |
| Control system             |      | OPS        |
| Weight                     | Kg   | 3800       |

<sup>\*</sup> Values for hydraulic fluid being fed to piston side