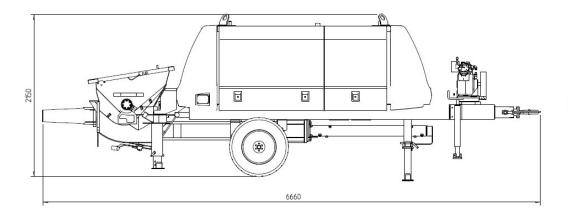

## **Performance Diagram**

Technical data for concrete pump

| Model                      |      | BSA 1407 D |
|----------------------------|------|------------|
| Output                     | m³/h | 72/48*     |
| Delivery pressure          | bar  | 71/106*    |
| Delivery cylinder diameter | mm   | 200        |
| Delivery cyl. stroke       | mm   | 1400       |
| Strokes / minute           |      | 27/18*     |
| Engine power               | kW   | 74         |
| Hopper                     |      | RS 905A    |
| Capacity                   | l    | aprox. 600 |
| Filling height             | m    | 1.3        |
| Transfer tube              |      | S 2018 PN  |
| Flap straight diameter     | mm   | 150        |
| Control system             |      | OPS        |
| Weight                     | Kg   | 3800       |