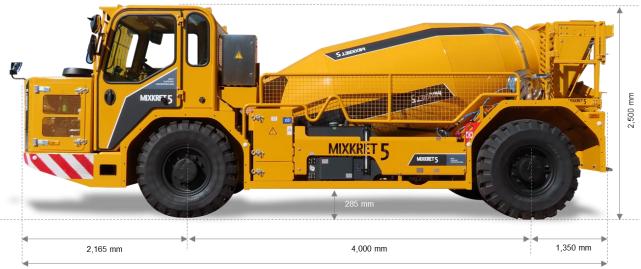

## Low-profile concrete mixer for mining

Concrete mixing and transport capacity: 5 m<sup>3</sup> Power: 168 kW (225 HP) at 2.200 rpm

7,515 mm

Note: This is a merely informative, non-binding document. Maximum theoretical values listed. Specifications are subject to change without prior notice. Photos and drawings are for illustrative purposes only. For available options, please consult the factory.