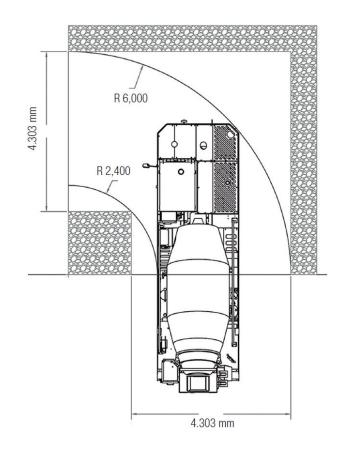

## **Turning radius**

Putzmeister Ibérica S.A | Camino de hormigueras 173, 28031 Madrid, Spain | Tel. +34 91 428 8100 | contacto@putzmeister.com | Copyright@2025 | © Putzmeister