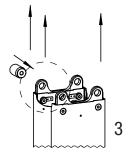

### Description

- 1 2-section rotary distributor with concrete line and end hose
- 2 Boom pedestal with mounted hydraulic unit, integrated hydraulic oil tank and electric control cabinet
- 3 Putzmeister column system RS 850
- 4 Cross section Putzmeister column system RS 850 with suitable cut-out in the ceiling