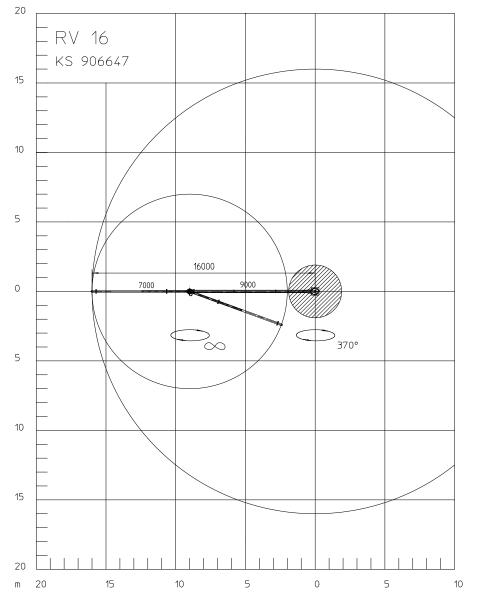

RV 16

### Reach information diagram

## Technical data

| Stationary placing boom RV 16 |   |        |
|-------------------------------|---|--------|
| Sections                      |   | 2      |
| Horizontal reach              | m | 16     |
| Delivery line                 |   | DN 125 |
| End hose length               | m | 3      |
| Max. height w/o counterweight | m | 25.5   |
| Slewing range                 | 0 | 370    |
| Weight<br>(boom + pedestal)   | t | 5.4    |