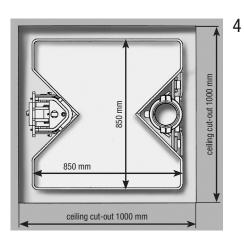

### Description

- 1 2-section rotary distributor with concrete line and end hose
- 2 Boom pedestal with mounted hydraulic unit, integrated hydraulic oil tank and electric control cabinet
- 3 Putzmeister column system RS 850
- 4 Cross section Putzmeister column system RS 850 with suitable cut-out in the ceiling

Note: Standard version. Dimensions and weights depend on equipment.