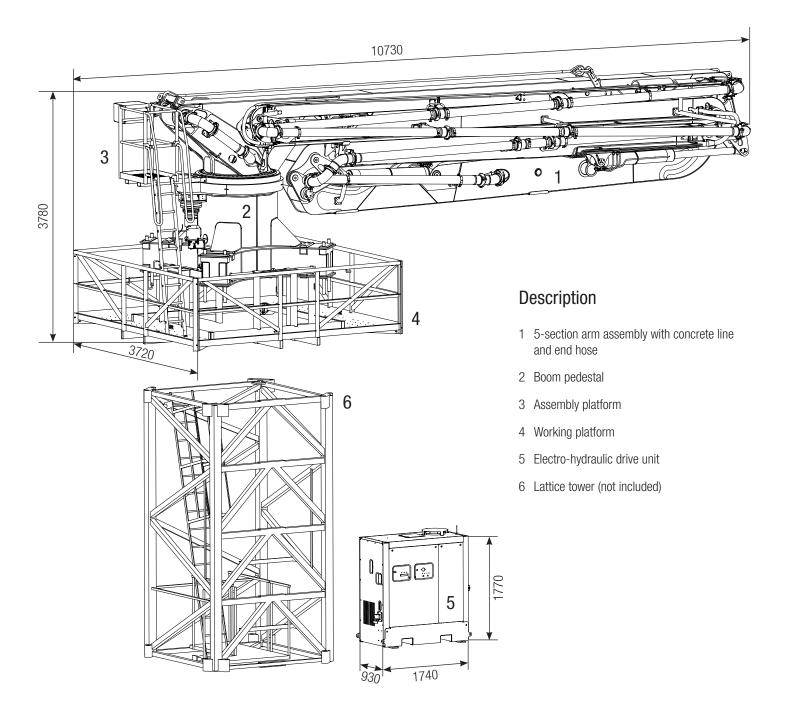

# Stationary placing boom

## MXG 42-5

### Technical data

| Stationary placing boom                        |   | MXG 42-5 |
|------------------------------------------------|---|----------|
| Sections                                       |   | 5        |
| Reach height                                   | m | 42.1     |
| Horizontal reach                               | m | 41.1     |
| Reach depth max.                               | m | 35.4     |
| Delivery line                                  |   | DN 125   |
| End hose length                                | m | 3        |
| Slewing range                                  | 0 | 365      |
| Weight (boom + pedestal<br>+ working platform) | t | 13       |
| Weight<br>(hydraulic drive unit)               | t | 1.3      |

All data max. theor.

Dimensions can differ depending on configuration.