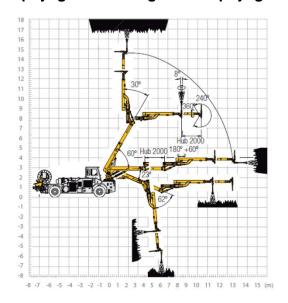

### Spraying arm reach diagrams and spraying area

#### **Standard equipment**

| Telescopic spraying arm Putzmeister SA 17.2 |    |              |
|---------------------------------------------|----|--------------|
| Max. spraying reach                         | m  | 17 / 15      |
| (vertical/horizontal)                       |    |              |
| Number of arm extensions                    |    | 2 telescopic |
| Telescopic stroke                           | m  | 2 x 2.000    |
| Number of axles                             |    | 9            |
| Max. arm angle                              | 0  | +60 / -23    |
| Working lights (x2 LED)                     | lm | 7,000        |