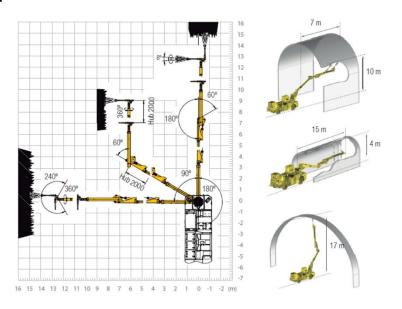

### Spraying arm reach diagrams and spraying area

#### **Standard equipment**

| Telescopic spraying arm Putzmeister SA 17.2 |    |              |
|---------------------------------------------|----|--------------|
| Max. spraying reach                         | m  | 17 / 15      |
| (vertical/horizontal)                       |    |              |
| Number of arm extensions                    |    | 2 telescopic |
| Telescopic stroke                           | m  | 2 x 2.000    |
| Number of axles                             |    | 9            |
| Max. arm angle                              | 0  | +60 / -23    |
| Working lights (x2 LED)                     | lm | 7,000        |