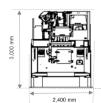

| Putzmeister off-road vehicle                                                                 |      |                           |
|----------------------------------------------------------------------------------------------|------|---------------------------|
| Weight (without/with load)                                                                   | kg   | 19,500 / 21,700           |
| Turning radius (inner/outer)                                                                 | mm   | 2,870 / 6,600             |
| Maximum climbing capacity at full load (longitudinal/ trasversal) (longitudinal/ trasversal) | %    | 30 / 10                   |
| Transmission                                                                                 |      | Hydrostatic               |
| Gearbox                                                                                      |      | Variable hydraulic engine |
| Maximum speed                                                                                | km/h | 16                        |
| Driving                                                                                      |      | 4 WD                      |
| Steering                                                                                     |      | Hydraulic four-wheel      |

|                                   |        | steering (4WS), crab-<br>mode                                |
|-----------------------------------|--------|--------------------------------------------------------------|
| Service breaks                    |        | Hydraulic and multi-<br>disc in oil bath for four-<br>wheels |
| Parking break (negative)          |        | Hydraulic in oil bath for four-wheels                        |
| Emergency brake                   |        |                                                              |
| Driving lights (x4 LED)           | V/W    | 24 / 35                                                      |
| LED beacon                        | V/W    | 24 / 11                                                      |
| Electric equipment (x2 batteries) | V / Ah | 12 / 100                                                     |
| Oil tank                          | I      | 340                                                          |
| Diesel tank                       | ı      | 200 + 18.9 AdBlue                                            |
| Cabin                             |        | FOPS/ROPS with control panel and cameras' screen             |
| Driver seat                       |        | Mecanic suspension with 2-points seat belt                   |
| Camera                            |        | 2 laterals + 1 rear.<br>Night vision                         |