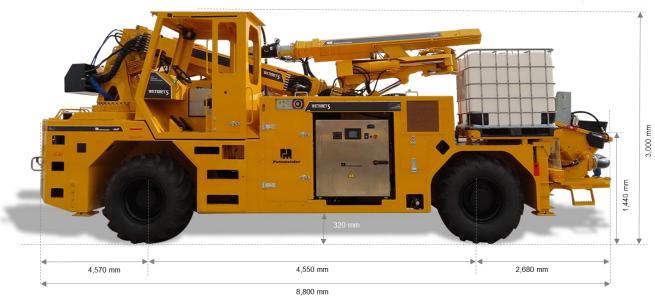

## Wetkret 5

17 m vertical spraying reach Concrete Flow: 33 m³/h

Note: This is a merely informative, non-binding document. Maximum theoretical values listed. Specifications are subject to change without prior notice. Photos and drawings are for illustrative purposes only. For available options, please consult the factory.

#### **Standard equipment**

| Telescopic spraying arm Putzmeister SA 17.2 |    |              |
|---------------------------------------------|----|--------------|
| Max. spraying reach                         | m  | 17 / 15      |
| (vertical/horizontal)                       |    |              |
| Number of arm extensions                    |    | 2 telescopic |
| Telescopic stroke                           | m  | 2 x 2.000    |
| Number of axles                             |    | 9            |
| Max. arm angle                              | 0  | +60 / -23    |
| Working lights (x2 LED)                     | lm | 7,000        |

| Putzmeister off-road vehicle                                                                 |      |                           |
|----------------------------------------------------------------------------------------------|------|---------------------------|
| Weight (without/with load)                                                                   | kg   | 19,500 / 21,700           |
| Turning radius (inner/outer)                                                                 | mm   | 2,870 / 6,600             |
| Maximum climbing capacity at full load (longitudinal/ trasversal) (longitudinal/ trasversal) | %    | 30 / 10                   |
| Transmission                                                                                 |      | Hydrostatic               |
| Gearbox                                                                                      |      | Variable hydraulic engine |
| Maximum speed                                                                                | km/h | 16                        |
| Driving                                                                                      |      | 4 WD                      |
| Steering                                                                                     |      | Hydraulic four-wheel      |