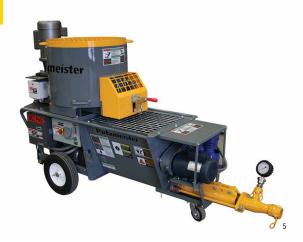

### S5 SERIES WET PROCESS

- Gas or electric variable control worm pump for dry mix and wet mortar from a bag or silo
- Maximum outputs up to 1.5 ft<sup>3</sup>/min, 44 lpm or 21 bags/hr
- S5 EV features Variable Frequency Drive (VFD) technology for infinite control from zero to full output. S5 GH also has zero to full volume output
- · Modular design offers optional pan mixer or continuous mixer (S5 EV only)
- Large hopper handles high volume and harsh mixes
- 10 CFM air compressor is standard
- Volume control and pump on/off on cable remote control that attaches to nozzle