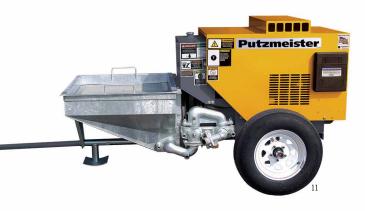

# **PISTON PUMPS**

## P 13<sup>DMR</sup> WET PROCESS

- Robust mechanical pump drive double piston pump
- Powerful, reliable performance even under difficult operating conditions
- Smooth, pulsation-free material flow
- Ideal for site mixes or bagged interior and exterior plasters
- Maximum output of up to 3.12 ft<sup>3</sup>/min (90 lpm)
- 3-stage adjustable output