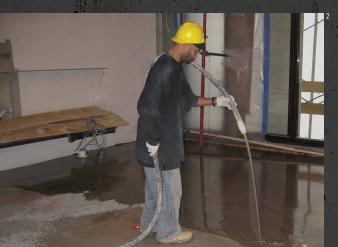

# WORM PUMPS

### S5 SERIES WET PROCESS

- Gas or electric variable control worm pump for dry mix and wet mortar from a bag or silo
- Maximum outputs up to 1.5 ft<sup>3</sup>/min, 44 lpm or 21 bags/hr
- S5 EV features Variable Frequency Drive (VFD) technology for infinite control from zero to full output. S5 GH also has zero to full volume output
- · Modular design offers optional pan mixer or continuous mixer (S5 EV only)
- Large hopper handles high volume and harsh mixes
- 10 CFM air compressor is standard
- Volume control and pump on/off on cable remote control that attaches to nozzle

### SP 11<sup>LMR\*</sup> WET PROCESS

- Compact design
- · Ideal for site mixes or bagged interior and exterior mixes
- Maximum outputs up to 2.12 ft<sup>3</sup>/min (60 lpm)
- Easy to use standard swivel mixer
- Suitable for both low slump and free-flowing mixes
- Sound isolation for quieter operation
- Conveniently operated through the control panel