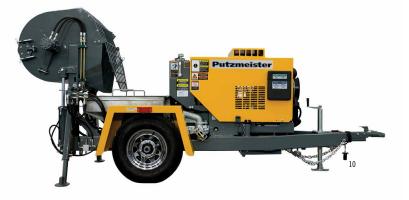

### **BIG BLUE® PTV 710**

### WET PROCESS

- Handle a wide variety of fireproofing jobs with this one unit
- Continuous mixing and 2,000 psi maximum pressure deliver more than 130 bags per hour, or 21 yd<sup>3</sup>/hr (16m<sup>3</sup>/hr)
- Suitable for both short- and long-distance pumping applications
- Options include the CM-150 mixer, CM-150 hydraulic kit, and 16 cubic foot paddle mixer. An electric version is also available.