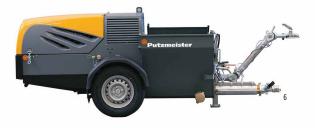

### SP 11<sup>LMR\*</sup> WET PROCESS

- Compact design
- · Ideal for site mixes or bagged interior and exterior mixes
- Maximum outputs up to 2.12 ft<sup>3</sup>/min (60 lpm)
- Easy to use standard swivel mixer
- Suitable for both low slump and free-flowing mixes
- Sound isolation for quieter operation
- Conveniently operated through the control panel