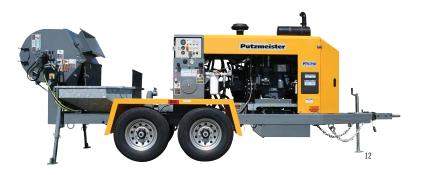

### **BIG BLUE® PTV 710**

### WET PROCESS

- Handle a wide variety of fireproofing jobs with this one unit
- Continuous mixing and 2,000 psi maximum pressure deliver more than 130 bags per hour, or 21 yd<sup>3</sup>/hr (16m<sup>3</sup>/hr)
- Suitable for both short- and long-distance pumping applications
- Options include the CM-150 mixer, CM-150 hydraulic kit, and 16 cubic foot paddle mixer. An electric version is also available.