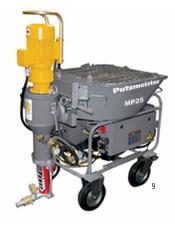

## **MIXER PUMPS**

**MP 25<sup>MIXIT</sup>** 

DRY PROCESS

- Compact design
- Perfect for smaller jobs or as a spare machine
- Ideal for ground coat plaster, adhesive and reinforcement mortar, refractory mortars, and texturing plasters
- Maximum output of up to 0.88 ft<sup>3</sup>/min (25 lpm)
- Easy to assemble onsite without tools by one person
- Handles all pumpable dry mixed mortars
- Two electric power options 220v/60hz and 400v/50hz