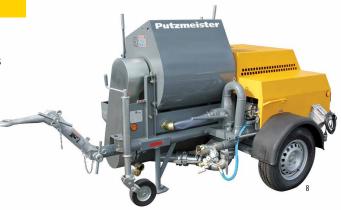

## P 13<sup>DMR</sup> WET PROCESS

- Robust mechanical pump drive double piston pump
- Powerful, reliable performance even under difficult operating conditions
- Smooth, pulsation-free material flow
- Ideal for site mixes or bagged interior and exterior plasters
- Maximum output of up to 3.12 ft<sup>3</sup>/min (90 lpm)
- 3-stage adjustable output