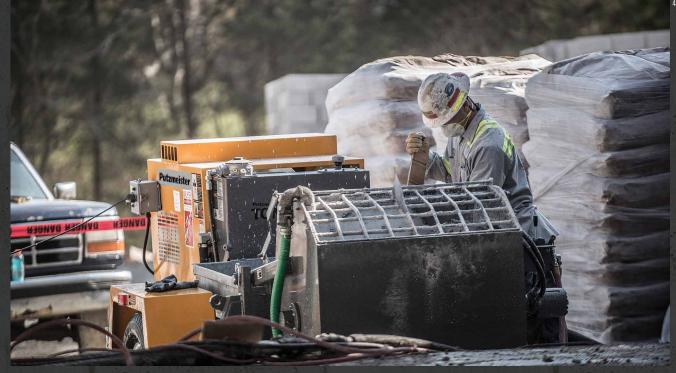

## **MIXER PUMPS**

**MP 25<sup>MIXIT</sup>** 

DRY PROCESS

- Compact design
- Perfect for smaller jobs or as a spare machine
- Ideal for ground coat plaster, adhesive and reinforcement mortar, refractory mortars, and texturing plasters
- Maximum output of up to 0.88 ft<sup>3</sup>/min (25 lpm)
- Easy to assemble onsite without tools by one person
- Handles all pumpable dry mixed mortars
- Two electric power options 220v/60hz and 400v/50hz