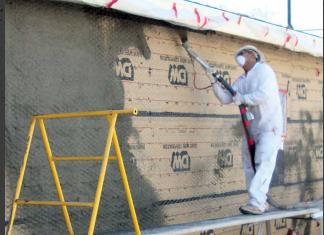

In addition, our professionals can work with you to choose the right machine for your application, including:

- Fireproofing
- Stucco

• EFIS

- Pipe and Manhole Relining
- Concrete Repairs

• Injection Work

• Pressure Grouting

- Self-Leveling Underlayment (SLU)
- Pool Plastering

• Cementitious Adhesive

• Reinforcement Mortar

Plaster