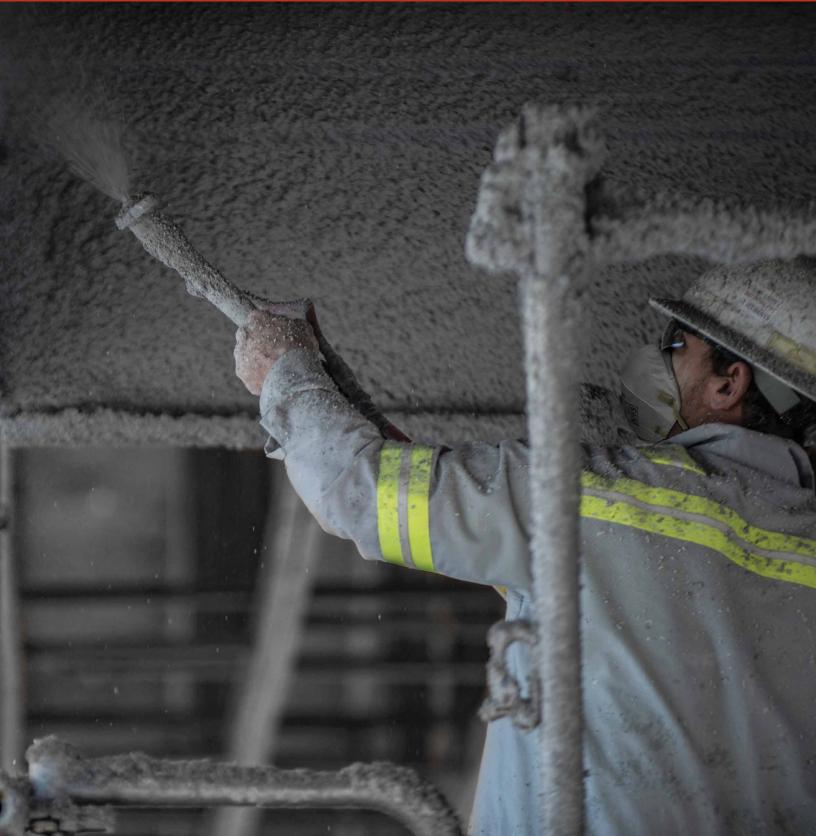

In addition, our professionals can work with you to choose the right machine for your application, including:

- Fireproofing
- Stucco

• EFIS

- Pipe and Manhole Relining
- Concrete Repairs

• Injection Work

• Pressure Grouting

- Self-Leveling Underlayment (SLU)
- Pool Plastering

• Cementitious Adhesive

• Reinforcement Mortar

Plaster

# FIREPROOFING AND PLASTER PUMPS

### TOMMY GUN<sup>®</sup> A3 FIREPROOFING PUMP

- The original fireproofing/plaster pump
- Most reliable pump on the market for spraying a variety of fireproofing materials
- Large 3 ¾-inch cylinder, long 8-inch stroke, and 3-inch outlet to deliver up to 60 bags/hr, 9.6 yd³/hr (7.3m³/hr)
- Four-speed variable drive and adjustable two-position stroke provide the smoothest pumping
- Manifolds last twice as long as cast iron
- Hydraulic lift and dump mixer reduces strain on the crew, with mixer at hip level
- Comes with choice of remote control nozzles -1 or  $1\frac{1}{4}$ "

## TOMMY GUN A3 PLASTER PUMP

#### WET PROCESS

WET PROCESS

- The original fireproofing/plaster pump
- Ideal for high-pressure, long-distance plastering
- Coarsest mixtures flow easily in a smooth, easy-to-control stream, even under the most difficult conditions
- Maximum output of 6.7 yd<sup>3</sup>/hr (5.1m<sup>3</sup>/hr) or 45 bags/hr
- Vertical cast steel pump manifolds last twice as long as cast iron
- Comes with choice of remote control nozzles -1 or  $1\frac{1}{4}$ "