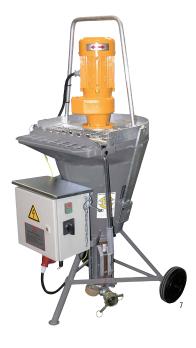

## **MIXER PUMPS**

**MP 25<sup>MIXIT</sup>** 

DRY PROCESS

- Compact design
- Perfect for smaller jobs or as a spare machine
- Ideal for ground coat plaster, adhesive and reinforcement mortar, refractory mortars, and texturing plasters
- Maximum output of up to 0.88 ft<sup>3</sup>/min (25 lpm)
- Easy to assemble onsite without tools by one person
- Handles all pumpable dry mixed mortars
- Two electric power options 220v/60hz and 400v/50hz