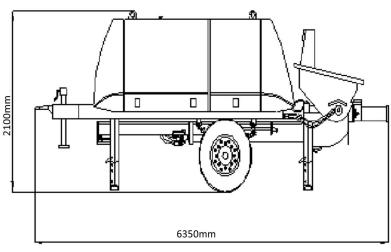

#### Technical data for concrete pump

| Model                      |                   | BSA 1407 H D |
|----------------------------|-------------------|--------------|
| Output                     | m <sup>3</sup> /h | 72/48*       |
| Delivery pressure          | bar               | 71/106*      |
| Delivery cylinder diameter | mm                | 200          |
| Delivery cyl. stroke       | mm                | 1400         |
| Strokes / minute           |                   | 27/18*       |
| Engine power               | kW                | 125          |
| Hopper                     |                   | RS 905A      |
| Capacity                   | 1                 | aprox. 600   |
| Filling height             | m                 | 1.3          |
| Transfer tube              |                   | S 2018 PN    |
| Flap straight diameter     | mm                | 150          |
| Control system             |                   | OPS          |
| Weight                     | Kg                | 4000         |