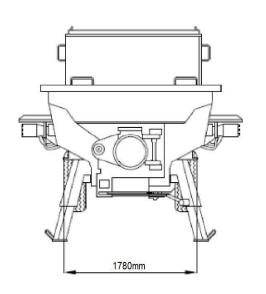

#### Technical data for concrete pump

| Model                      |                   | BSA 1407 H D |
|----------------------------|-------------------|--------------|
| Output                     | m <sup>3</sup> /h | 72/48*       |
| Delivery pressure          | bar               | 71/106*      |
| Delivery cylinder diameter | mm                | 200          |
| Delivery cyl. stroke       | mm                | 1400         |
| Strokes / minute           |                   | 27/18*       |
| Engine power               | kW                | 125          |
| Hopper                     |                   | RS 905A      |
| Capacity                   | 1                 | aprox. 600   |
| Filling height             | m                 | 1.3          |
| Transfer tube              |                   | S 2018 PN    |
| Flap straight diameter     | mm                | 150          |
| Control system             |                   | OPS          |
| Weight                     | Kg                | 4000         |