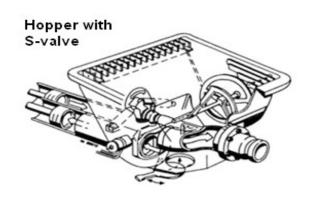

## Scope of supply

Drive diesel engine, AL125 kW

Hopper with agitator

Operating manuals and spare part lists 2x

Trailer F 8, travelling on site

Auto Greasing system

Grille 70 mm

Splash guard