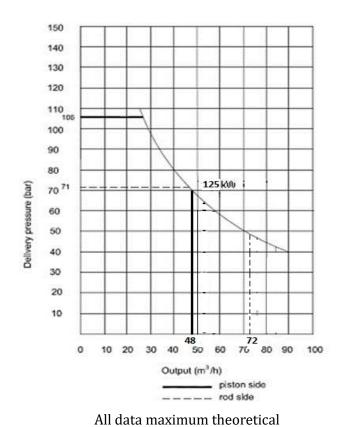

#### **Performance Diagram**

#### Technical data for concrete pump

| Model                      |                   | BSA 1407 H D |
|----------------------------|-------------------|--------------|
| Output                     | m <sup>3</sup> /h | 72/48*       |
| Delivery pressure          | bar               | 71/106*      |
| Delivery cylinder diameter | mm                | 200          |
| Delivery cyl. stroke       | mm                | 1400         |
| Strokes / minute           |                   | 27/18*       |
| Engine power               | kW                | 125          |
| Hopper                     |                   | RS 905A      |
| Capacity                   | 1                 | aprox. 600   |
| Filling height             | m                 | 1.3          |
| Transfer tube              |                   | S 2018 PN    |
| Flap straight diameter     | mm                | 150          |
| Control system             |                   | OPS          |
| Weight                     | Kg                | 4000         |

<sup>\*</sup> Values for hydraulic fluid being fed to piston side