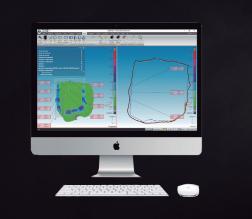

Furthermore, Geokret 2.0 includes the licence of the powerfull software Cyclone3DR, to analyze your data (volums, thickness, areas) and generate exhaustive reports about your measurements.

Wireless data transmission: flexibility in laser positioning.

Powerful software for **exhaustive analysis** of your collected data. Compare, analyze and optimize.

Generation of customized and downloadable reports: thicknesses, volumes, sections.

#### Cyclone3DR software license

With the unique license of the powerful Cyclone3DR software, you will be able to analyze and generate exhaustive reports about your measurements:

- Rebound calculation
- Analysis of sections, volumes, and thicknesses
- Comparative analysis
- Geolocalion
- Personalized reports and graphics
- PDF downloadable reports