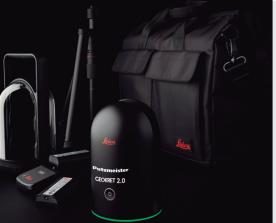

### Complete package

#### 3D laser scanner

Mounted on your Putzmeister concrete spraying equipment or in the included tripod, you can make high resolution 3D scans up to 360° or a delimiting section.

- The smallest and lightest equipment available: 1kg, 165mm tall x 100mm in diameter
- 60 m range
- 60 sg per scan
- Data transmission to the tablet by Wifi o Bluetooth
- Protection case

#### Accessories

- Laser protective case
- Tripod
- Batteries
- Chargers
- Transport case