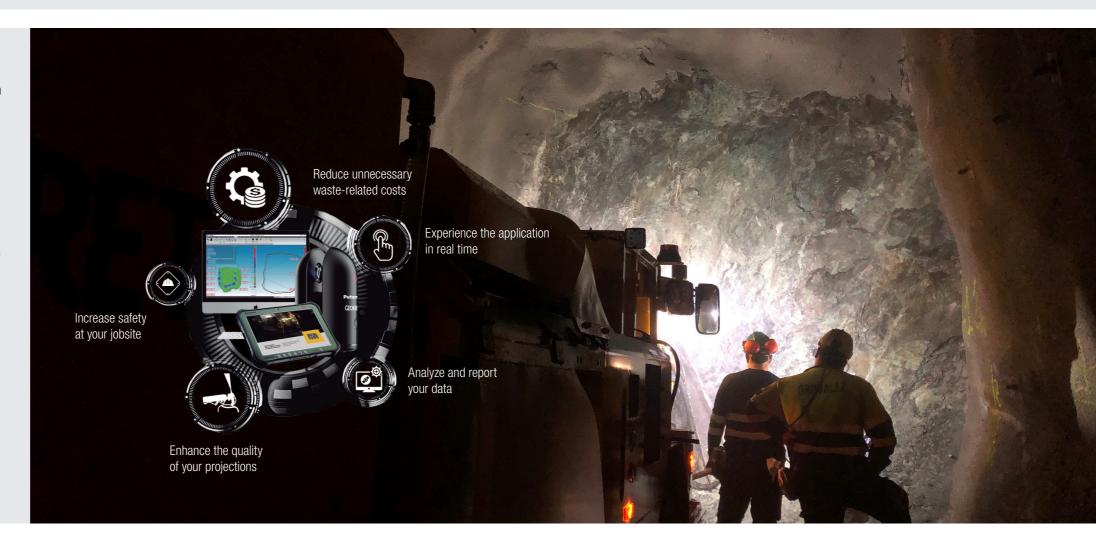

## Smart shotcrete application

**Increased safety and durability.**You know the application status at all times.

Save the costs of wasted material.

Improved spray quality. Know the areas of excess or lack of concrete, you will be able to optimize the application and review where it is really necessary.

Intuitive, easy to use and friendly design Geokret app, to focus on the important, your shotcrete application.

360° scan in just 60 sg, with a range of 60 m and very precise (we guarantee an error of only 1 mm).

Wireless data transmission: flexibility in laser positioning.

Powerful software for **exhaustive analysis** of your collected data. Compare, analyze and optimize.

Generation of customized and downloadable reports: thicknesses, volumes, sections.