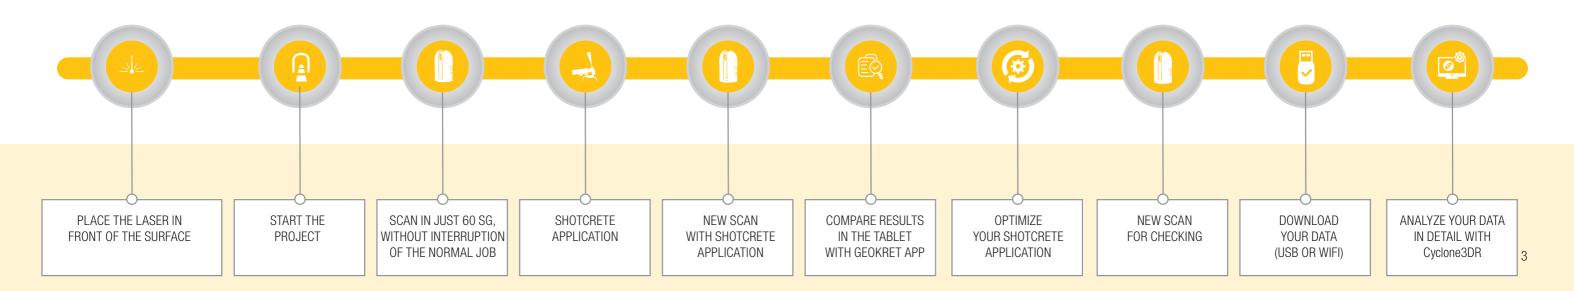

The system is based on a high-precision 3D laser scanner with data transmission via Wi-Fi to the tablet, without cables for greater flexibility (mount the laser in your Putzmeister concrete spraying equipment or in the included tripod). Perform high precision scans in 60 sg up to 360° of the gallery, without interruption of the work cycle.

Our intuitive and friendly Putzmeister Geokret app has been designed thinking in the operator, in just some clicks the scans and reports are ready, to focus in what is imporant, the shotcrete application and its optimization. Geokret app is integrated in the robust tablet, ideal for the rought underground conditions.

Furthermore, Geokret 2.0 includes the licence of the powerfull software Cyclone3DR, to analyze your data (volums, thickness, areas) and generate exhaustive reports about your measurements.

Intuitive, easy to use and friendly design Geokret app, to focus on the important, your shotcrete application.

360° scan in just 60 sg, with a range of 60 m and very precise (we guarantee an error of only 1 mm).

Wireless data transmission: flexibility in laser positioning.

Powerful software for **exhaustive analysis** of your collected data. Compare, analyze and optimize.

Generation of customized and downloadable reports: thicknesses, volumes, sections.