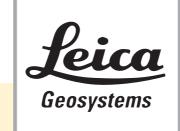

# Shotcrete scans in underground environments

Geokret 2.0 is the complete solution for scanning shotcrete in underground environments, helping you perform your shotcrete applications much more intelligently. This system increases safety and durability, avoids unnecessary costs due to the waste of material, and ensures the best spray quality possible.

The system is based on a high-precision 3D laser scanner with data transmission via Wi-Fi to the tablet, without cables for greater flexibility (mount the laser in your Putzmeister concrete spraying equipment or in the included tripod). Perform high precision scans in 60 sg up to 360° of the gallery, without interruption of the work cycle.

Our intuitive and friendly Putzmeister Geokret app has been designed thinking in the operator, in just some clicks the scans and reports are ready, to focus in what is imporant, the shotcrete application and its optimization. Geokret app is integrated in the robust tablet, ideal for the rought underground conditions.

Furthermore, Geokret 2.0 includes the licence of the powerfull software Cyclone3DR, to analyze your data (volums, thickness, areas) and generate exhaustive reports about your measurements.