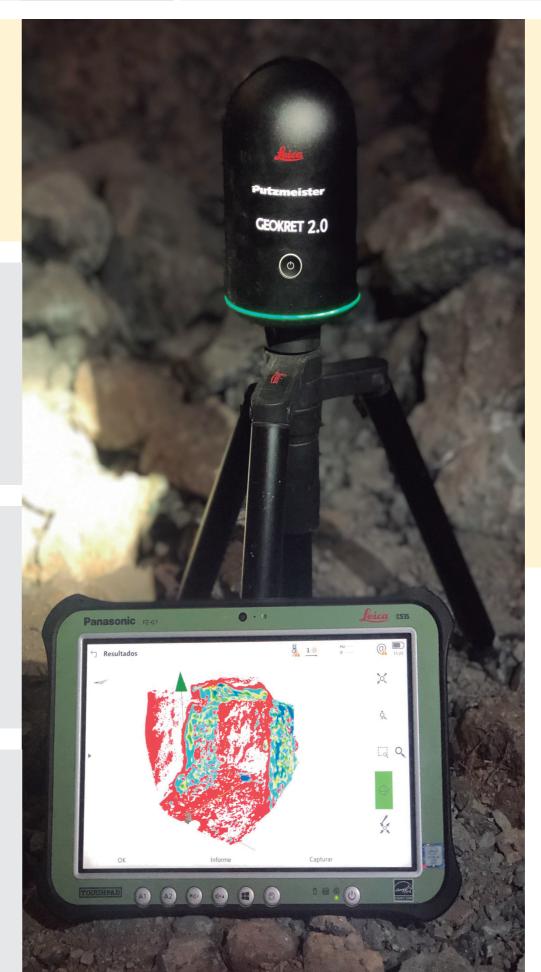

The system is based on a high-precision 3D laser scanner with data transmission via Wi-Fi to the tablet, without cables for greater flexibility (mount the laser in your Putzmeister concrete spraying equipment or in the included tripod). Perform high precision scans in 60 sg up to 360° of the gallery, without interruption of the work cycle.

Our intuitive and friendly Putzmeister Geokret app has been designed thinking in the operator, in just some clicks the scans and reports are ready, to focus in what is imporant, the shotcrete application and its optimization. Geokret app is integrated in the robust tablet, ideal for the rought underground conditions.

#### Geokret app integrated in a robust tablet

Putzmeister Geokret has been designed to perform shocrete scannes easily and intuitively on site, in just some clicks. It is integrated in a robust tablet ideal for the harsh underground environments you usually work.