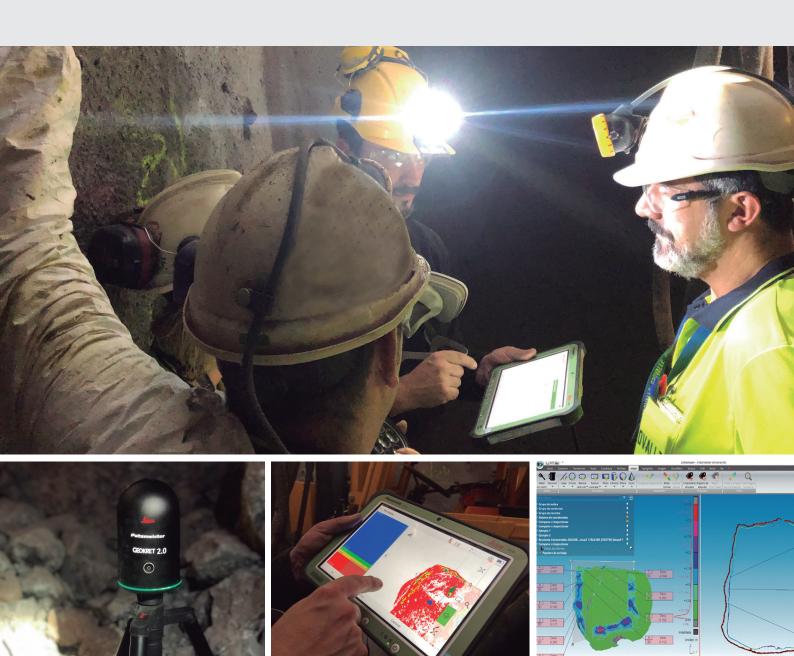

# Shotcrete scans in underground environments

Geokret 2.0 is the complete solution for scanning shotcrete in underground environments, helping you perform your shotcrete applications much more intelligently. This system increases safety and durability, avoids unnecessary costs due to the waste of material, and ensures the best spray quality possible.

The system is based on a high-precision 3D laser scanner with data transmission via Wi-Fi to the tablet, without cables for greater flexibility (mount the laser in your Putzmeister concrete spraying equipment or in the included tripod). Perform high precision scans in 60 sg up to 360° of the gallery, without interruption of the work cycle.

Our intuitive and friendly Putzmeister Geokret app has been designed thinking in the operator, in just some clicks the scans and reports are ready, to focus in what is imporant, the shotcrete application and its optimization. Geokret app is integrated in the robust tablet, ideal for the rought underground conditions.

Furthermore, Geokret 2.0 includes the licence of the powerfull software Cyclone3DR, to analyze your data (volums, thickness, areas) and generate exhaustive reports about your measurements.