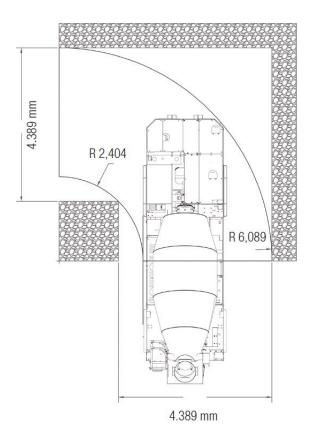

|                                                |                    |  |
| Diesel engine shutdown and movement through emergency bottons |                                                |                    |  |
| Extra diesel tank 85 l                                        |                                                |                    |  |
| High efficiency filtration system for hydraulic oil           |                                                |                    |  |
| Tramming direction lights*                                    |                                                |                    |  |
| *Check available options or describe your request             |                                                |                    |  |

## **Turning radius**