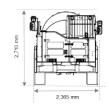

# Low-profile concrete mixer for mining

## Mixkret 6

Concrete mixing and transport capacity: 6 m<sup>3</sup> Power: 168 kW (225 HP) at 2.200 rpm





Note: This is a merely informative, non-binding document. Maximum theoretical values listed. Specifications are subject to change without prior notice. Photos and drawings are for illustrative purposes only. For available options, please consult the factory.

#### **Standard equipment**

| Concrete drum for mixing, transporting and discharging |     |                                  |  |
|--------------------------------------------------------|-----|----------------------------------|--|
| Maximum concrete capacity                              | m³  | 6                                |  |
| Adjustable turning speed in both directions            | rpm | 0 - 18                           |  |
| Discharge height                                       | mm  | 1,175 - 1,538