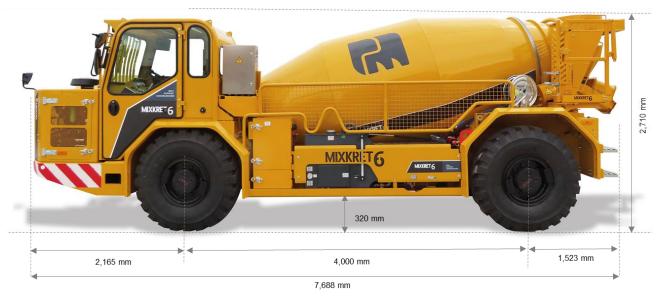

## Mixkret 6

Concrete mixing and transport capacity: 6 m<sup>3</sup> Power: 168 kW (225 HP) at 2.200 rpm

Note: This is a merely informative, non-binding document. Maximum theoretical values listed. Specifications are subject to change without prior notice. Photos and drawings are for illustrative purposes only. For available options, please consult the factory.