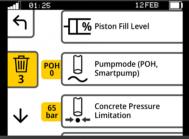

### Keeping an overview – in every situation

- # The "static" menu bar guides users through the menu with no chance of "getting lost".
- # Neatly and intuitively arranged functions.
- # Simple menu structure with a maximum of two submenu levels.
- # Main menu with all standard functions and additional details in submenus.

#### **#PRECISE**

With the Ergonic® 3, you are using the powerful pump optimally and controlling the boom extremely precisely.