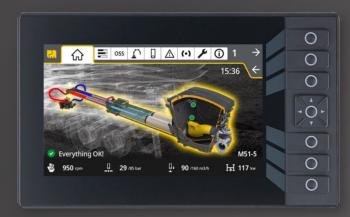

### Keeping an overview – in every situation

- # The "static" menu bar guides users through the menu with no chance of "getting lost".
- # Neatly and intuitively arranged functions.
- # Simple menu structure with a maximum of two submenu levels.
- # Main menu with all standard functions and additional details in submenus.

## on all "switching centres"

**Consistent concept** 

- # The menu structure is nearly identical on the remote control and the graphic display.
- # Hardware and software are perfectly matched at all operating positions.
- # The same intuitive operation on all Putzmeister products without requiring a lot of training.