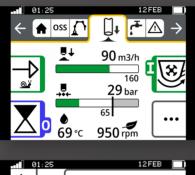

### Keeping an overview – in every situation

- # The "static" menu bar guides users through the menu with no chance of "getting lost".
- # Neatly and intuitively arranged functions.
- # Simple menu structure with a maximum of two submenu levels.
- # Main menu with all standard functions and additional details in submenus.

## on all "switching centres"

**Consistent concept** 

- # The menu structure is nearly identical on the remote control and the graphic display.
- # Hardware and software are perfectly matched at all operating positions.
- # The same intuitive operation on all Putzmeister products without requiring a lot of training.

The additional screen on the control cabinet uses the same concept and offers a variety of information, settings and options.

Detailed setting options and a great deal of information makes it easier to understand the device.