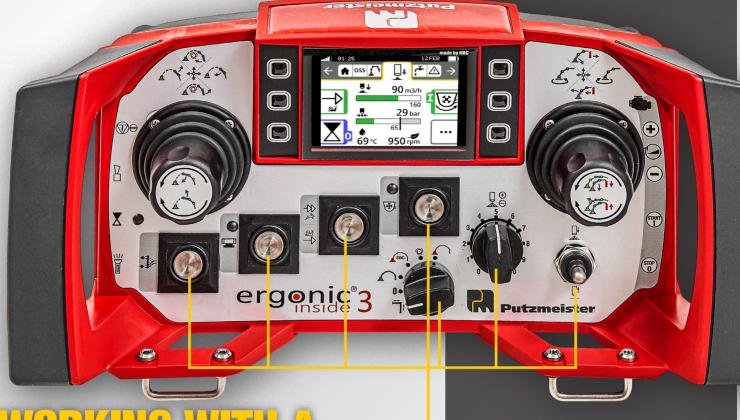

## WORKING WITTIA SINTUITIVE, EXACT AND EASY

#### · Concrete action

# Basic concrete pump functions can also be controlled via hardware buttons, independent from operation via the display.

Quick-access buttons lead directly to results and are easy to operate even while wearing gloves.

#### **#CONCRETE**

Robust switches for basic functions ensure easy handling.