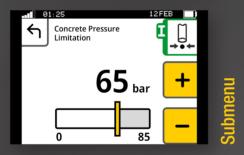

### Keeping an overview – in every situation

- # The "static" menu bar guides users through the menu with no chance of "getting lost".
- # Neatly and intuitively arranged functions.
- # Simple menu structure with a maximum of two submenu levels.
- # Main menu with all standard functions and additional details in submenus.

#### **#PRECISE**

With the Ergonic® 3, you are using the powerful pump optimally and controlling the boom extremely precisely.