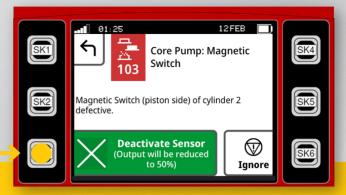

#### **# SIMPLE FAULT MANAGEMENT - FAST HELP**

- # If worst comes to worst, machine operators receive a clear and comprehensible fault message that includes possible causes.
- # The exact installation position of the affected component is specified with images and clear descriptions. This makes it easy to detect and replace defective fuses for example.
- # A great variety of suggested solutions are stored in the system. Machine operators can make many settings themselves directly on the machine to prevent a standstill.
- # Emergency operation with manual control enables machine operators to safely complete a job they have already started.

Clearly guided fault management on the radio remote control and the graphic display

# The comprehensive and reliable fault management perfectly prevents unwanted machine downtime.