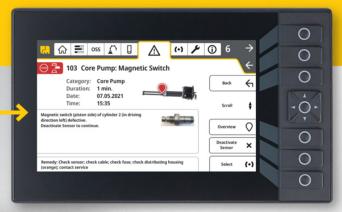

### Keeping an overview – in every situation

- # The "static" menu bar guides users through the menu with no chance of "getting lost".
- # Neatly and intuitively arranged functions.
- # Simple menu structure with a maximum of two submenu levels.
- # Main menu with all standard functions and additional details in submenus.

## on all "switching centres"

**Consistent concept** 

- # The menu structure is nearly identical on the remote control and the graphic display.
- # Hardware and software are perfectly matched at all operating positions.
- # The same intuitive operation on all Putzmeister products without requiring a lot of training.

The additional screen on the control cabinet uses the same concept and offers a variety of information, settings and options.

Detailed setting options and a great deal of information makes it easier to understand the device.