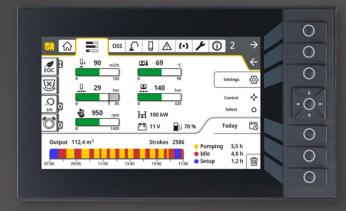

The additional screen on the control cabinet uses the same concept and offers a variety of information, settings and options.

Detailed setting options and a great deal of information makes it easier to understand the device.

#### **#PRECISE**

With the Ergonic® 3, you are using the powerful pump optimally and controlling the boom extremely precisely.