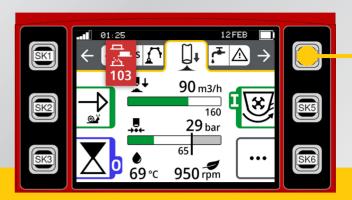

# Basic concrete pump functions can also be controlled via hardware buttons, independent from operation via the display.

Quick-access buttons lead directly to results and are easy to operate even while wearing gloves.

#### **#CONCRETE**

Robust switches for basic functions ensure easy handling.