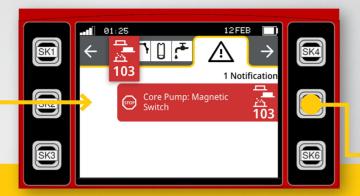

#### **# SIMPLE FAULT MANAGEMENT - FAST HELP**

- # If worst comes to worst, machine operators receive a clear and comprehensible fault message that includes possible causes.
- # The exact installation position of the affected component is specified with images and clear descriptions. This makes it easy to detect and replace defective fuses for example.
- # A great variety of suggested solutions are stored in the system. Machine operators can make many settings themselves directly on the machine to prevent a standstill.
- # Emergency operation with manual control enables machine operators to safely complete a job they have already started.

Clearly guided fault management on the radio remote control and the graphic display

# The comprehensive and reliable fault management perfectly prevents unwanted machine downtime.