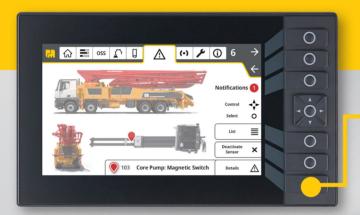

### Keeping an overview – in every situation

- # The "static" menu bar guides users through the menu with no chance of "getting lost".
- # Neatly and intuitively arranged functions.
- # Simple menu structure with a maximum of two submenu levels.
- # Main menu with all standard functions and additional details in submenus.

## on all "switching centres"

**Consistent concept** 

- # The menu structure is nearly identical on the remote control and the graphic display.
- # Hardware and software are perfectly matched at all operating positions.
- # The same intuitive operation on all Putzmeister products without requiring a lot of training.

The additional screen on the control cabinet uses the same concept and offers a variety of information, settings and options.

Detailed setting options and a great deal of information makes it easier to understand the device.