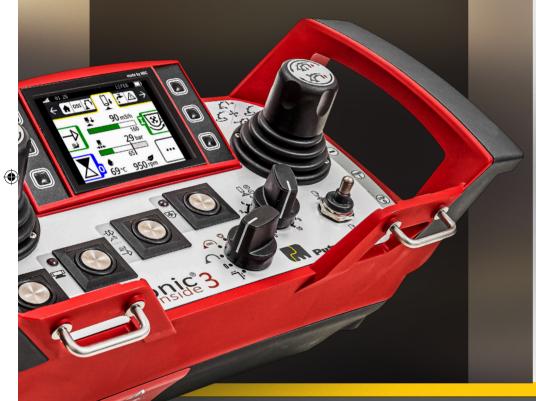

### Keeping an overview – in every situation

- # The "static" menu bar guides users through the menu with no chance of "getting lost".
- # Neatly and intuitively arranged functions.
- # Simple menu structure with a maximum of two submenu levels.
- # Main menu with all standard functions and additional details in submenus.

## on all "switching centres"

**Consistent concept** 

- # The menu structure is nearly identical on the remote control and the graphic display.
- # Hardware and software are perfectly matched at all operating positions.
- # The same intuitive operation on all Putzmeister products without requiring a lot of training.

#### **#CONCRETE**

Robust switches for basic functions ensure easy handling.

#### #INTUITIVE

Easily comprehensible functions and work steps ensure focused working.

#### **#PRECISE**

With the Ergonic® 3, you are using the powerful pump optimally and controlling the boom extremely precisely.