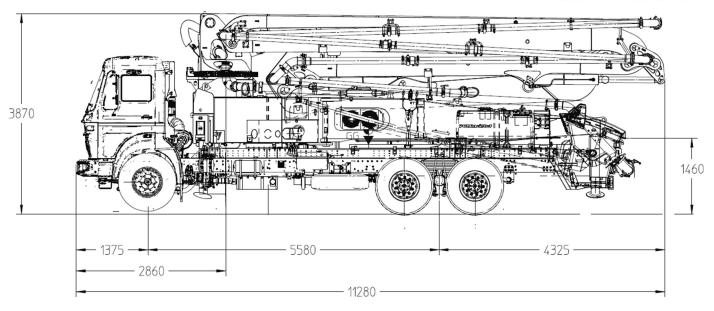

# Truck-mounted Concrete pump

BSF 42-5.10 H

Output up to 95 m<sup>3</sup>/h
Delivery pressure up to 82 bar





All data maximum theoretical.

### Technical data for concrete pump

| Model                           | BSF 42.10H                         |
|---------------------------------|------------------------------------|
| Output                          | 95 m <sup>3</sup> / h              |
| Delivery pressure               | 82 bar                             |
| Delivery cyl. fl                | 230 mm                             |
| Stroke of delivery cyl.         | 1400 mm                            |
| Strokes volume of delivery cyl. | 116 L                              |
| Strokes / minute                | 27                                 |
| Hydraulic ratio                 | 4.3                                |
| Transfer tube                   | S transfer tube (S 2318LS)         |