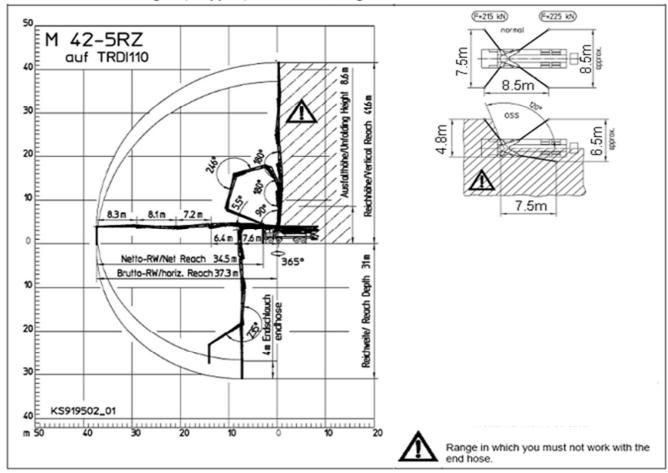

#### Technical data for boom

| Model                   | Boom M42-5                          |
|-------------------------|-------------------------------------|
| Reach height            | 41.6 m                              |
| Horizontal reach        | 37.3 m                              |
| Reach depth max.        | 31 m                                |
| Max. support            | front: 215KN                        |
| leg force               | Rear: 225KN                         |
| Unfolding height        | 8.6 m                               |
| End hose length         | 4 m                                 |
| Delivery line           | DN 125/5.5                          |
| Slewing circle          | 365º                                |
| Number of arms          | 5                                   |
| Folding system          | Roll – Z – folding (RZ)             |
| Hydraulic control       | Module boom control (MBC)           |
| Remote control          | Cable remote control                |
| Support Front:<br>Rear: | Telescoping, diagonally<br>Swinging |

#### Reach information diagram, Support, Performance diagram