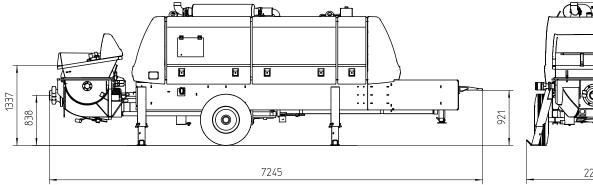

## BSA 2110 HP D

Output up to 102 m<sup>3</sup>/h Delivery pressure up to 220 bar

Note: Standard version BSA 2110 HP D. Dimensions and weights depend on equipment. Subject to technical modifications and errors.

## Technical data

| Туре                 |      | BSA 2110 HP D |
|----------------------|------|---------------|
| Material number      |      | 102415.000    |
| Output               | m³/h | 102 / 70 *    |
| Delivery pressure    | bar  | 150 / 220 *   |
| Delivery cylinder    | Ømm  | 200           |
| Delivery cyl. stroke | mm   | 2100          |
| Strokes / minute     |      | 26 / 18 *     |
| Engine / motor power | kW   | 330           |
| Hopper               |      | RS 905 HF     |
| Capacity             | 1    | approx. 600   |
| Filling height       | m    | approx. 1.3   |
| Transfer tube        |      | S 1812 D      |
| line connection      | mm   | ZX 125        |
| Pressure connection  | н    | 8             |
| Control system       |      | EPS FFH       |
| Weight               | kg   | 8800          |