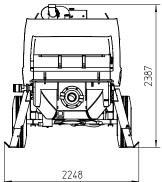

## BSA 2110 HP D

Output up to 102 m<sup>3</sup>/h Delivery pressure up to 220 bar

Note: Standard version BSA 2110 HP D. Dimensions and weights depend on equipment. Subject to technical modifications and errors.

## Technical data

| Туре                 |      | BSA 2110 HP D |
|----------------------|------|---------------|
| Material number      |      | 102415.000    |
| Output               | m³/h | 102 / 70 *    |
| Delivery pressure    | bar  | 150 / 220 *   |
| Delivery cylinder    | Ømm  | 200           |
| Delivery cyl. stroke | mm   | 2100          |
| Strokes / minute     |      | 26 / 18 *     |
| Engine / motor power | kW   | 330           |
| Hopper               |      | RS 905 HF     |
| Capacity             | 1    | approx. 600   |
| Filling height       | m    | approx. 1.3   |
| Transfer tube        |      | S 1812 D      |
| line connection      | mm   | ZX 125        |
| Pressure connection  | н    | 8             |
| Control system       |      | EPS FFH       |
| Weight               | kg   | 8800          |