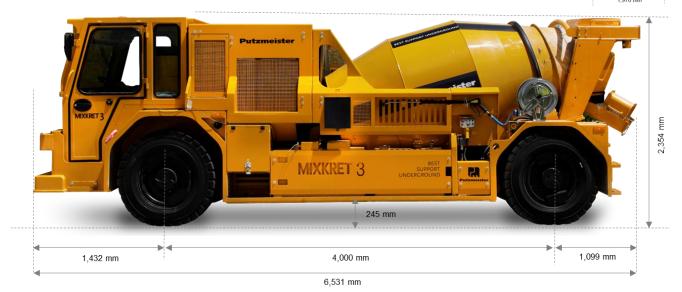

## Low-profile concrete mixer for mining

Mixkret 3

Concrete mixing and transport capacity: 3 m<sup>3</sup> Compact size and versatile discharge height

Note: This is a merely informative, non-binding document. Maximum theoretical values listed. Specifications are subject to change without prior notice. Photos and drawings are for illustrative purposes only. For available options, please consult the factory.

## **Standard equipment**

| Concrete drum for mixing, transportir       | ng and discha  | ging                                                                                             |
|---------------------------------------------|----------------|--------------------------------------------------------------------------------------------------|
| Maximum concrete capacity                   | m <sup>3</sup> | 3                                                                                                |
| Adjustable turning speed in both directions | rpm            | 0 - 21                                                                                           |
| Discharge height                            | mm             | 1,120 - 1,380                                                                                    |
| Lifting system                              | mm             | 400                                                                                              |
| Speed control during traslation             |                |                                                                                                  |
| Anti-spillage rear hatch                    |                | Hydraulic opening<br>and closing                                                                 |
| Power Pack connection Mixkret-<br>Mixkret   |                |                                                                                                  |
| Remote control                              |                |                                                                                                  |
| Cable                                       | m              | 4                                                                                                |
| Diesel engine<br>EU-Stage IIIA              | kW (HP)        | 106 (142)                                                                                        |
| Putzmeister off-road vehicle, 4-whee        | dativo         |                                                                                                  |
| Weight (without/with load)                  | kg             | 9,950 / 17,150                                                                                   |
| Maximum climbing capacity at full           |                |                                                                                                  |
| load (longitudinal/ trasversal)             | %              | 30 / 10                                                                                          |
| 0,,,                                        |                | 30 / 10<br>Hydrostatic<br>progressive system<br>with continuous<br>variation (ICVD), no<br>gears |
| load (longitudinal/ trasversal)             |                | 30 / 10<br>Hydrostatic<br>progressive system<br>with continuous<br>variation (ICVD), no          |