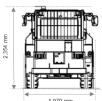

## Low-profile concrete mixer for mining

Mixkret 3

Concrete mixing and transport capacity: 3 m<sup>3</sup> Compact size and versatile discharge height

Note: This is a merely informative, non-binding document. Maximum theoretical values listed. Specifications are subject to change without prior notice. Photos and drawings are for illustrative purposes only. For available options, please consult the factory.