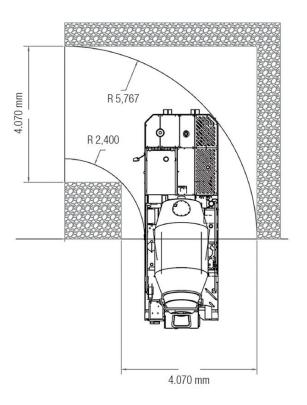

tons                    |                                                |                    |
| Diesel engine shutdown and movement through emergency bottons |                                                |                    |
| Jump start Mixkret - Mixkret                                  |                                                |                    |
| High efficiency filtration system for hydraulic oil           |                                                |                    |
| Tramming direction lights*                                    |                                                |                    |
| *Check available options or describe your request             |                                                |                    |

## **Turning radius**