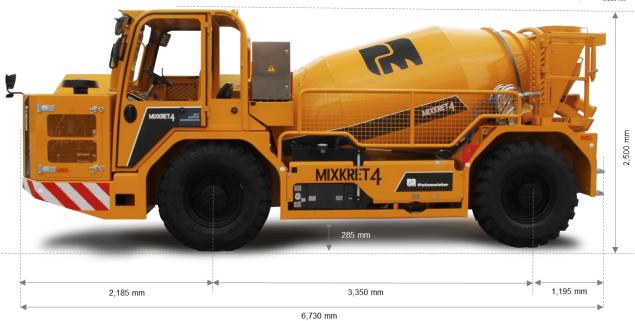

# Low-profile concrete mixer for mining

## Mixkret 4

Concrete mixing and transport capacity: 4 m<sup>3</sup> Power: 130 kW (174 HP) at 2.200 rpm





Note: This is a merely informative, non-binding document. Maximum theoretical values listed. Specifications are subject to change without prior notice. Photos and drawings are for illustrative purposes only. For available options, please consult the factory.

#### **Standard equipment**

| Concrete drum for mixing, transporting and discharging |     |                                  |  |
|--------------------------------------------------------|-----|----------------------------------|--|
| Maximum concrete capacity                              | m³  | 4                                |  |
| Adjustable turning speed in both directions            | rpm | 0-21                             |  |
| Discharge height                                       | mm  | 1,166 - 1,436