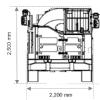

# Low-profile concrete mixer for mining

## Mixkret 4

Concrete mixing and transport capacity: 4 m<sup>3</sup> Power: 130 kW (174 HP) at 2.200 rpm





Note: This is a merely informative, non-binding document. Maximum theoretical values listed. Specifications are subject to change without prior notice. Photos and drawings are for illustrative purposes only. For available options, please consult the factory.

#### **Standard equipment**

| Concrete drum for mixing, transporting and discharging |     |                                  |  |
|--------------------------------------------------------|-----|----------------------------------|--|
| Maximum concrete capacity                              | m³  | 4                                |  |
| Adjustable turning speed in both directions            | rpm | 0-21                             |  |
| Discharge height                                       | mm  | 1,166 - 1,436