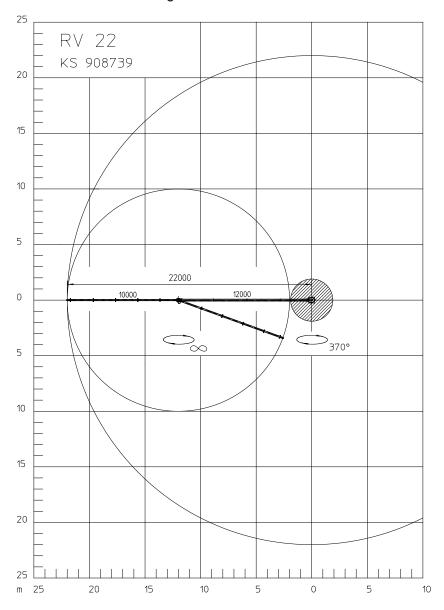

## Reach information diagram

## Technical data

| Stationary placing boom RV 22 |   |        |
|-------------------------------|---|--------|
| Sections                      |   | 2      |
| Horizontal reach              | m | 22     |
| Delivery line                 |   | DN 125 |
| End hose length               | m | 4      |
| Max. height w/o counterweight | m | 25.5   |
| Slewing range                 | 0 | 370    |
| Weight (boom + pedestal)      | t | 6      |