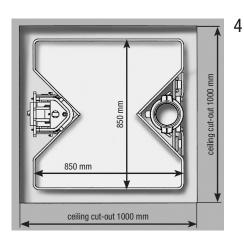

## **Rotary distributor**

**RV 22** 

- 1 2-section rotary distributor with concrete line and end hose
- 2 Boom pedestal with mounted hydraulic unit, integrated hydraulic oil tank and electric control cabinet
- 3 Putzmeister column system RS 850
- 4 Cross section Putzmeister column system RS 850 with suitable cut-out in the ceiling