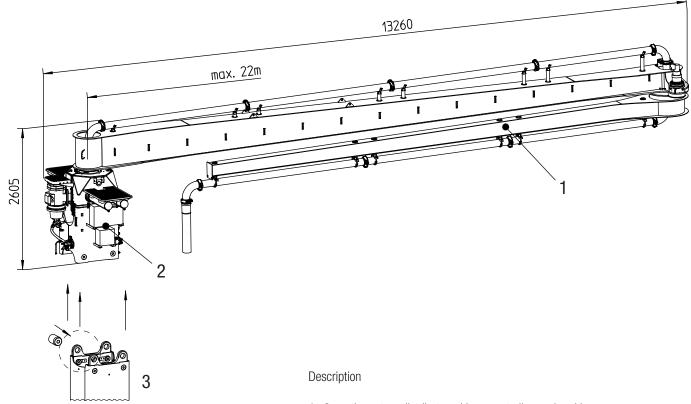

## **Rotary distributor**

**RV 22** 

- 1 2-section rotary distributor with concrete line and end hose
- 2 Boom pedestal with mounted hydraulic unit, integrated hydraulic oil tank and electric control cabinet
- 3 Putzmeister column system RS 850
- 4 Cross section Putzmeister column system RS 850 with suitable cut-out in the ceiling

ote: Standard version. Dimensions and weights depend on equipment.