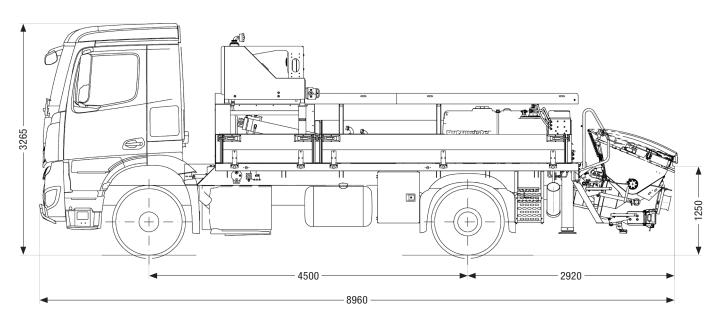

MOLI BSF 2116 H

Output up to 160 m³/h Delivery pressure up to 130 bar

Note: Standard version. Dimensions and weights depend on truck, pump model and equipment. Dimensions in mm. For illustration only.