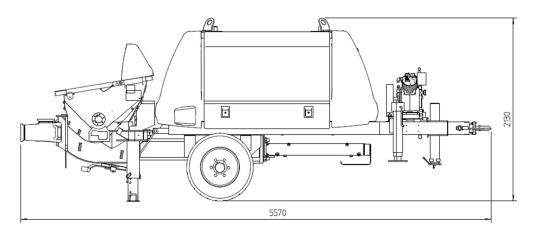

#### Technical data for concrete pump

| Model                      |      | BSA 1404 E |
|----------------------------|------|------------|
| Output                     | m³/h | 44/30*     |
| Delivery pressure          | bar  | 57/85*     |
| Delivery cylinder diameter | mm   | 200        |
| Delivery cyl. stroke       | mm   | 1000       |
| Strokes / minute           |      | 23/16*     |
| Electric motor             | kW   | 45         |
| Hopper                     |      | RS 905A    |
| Capacity                   | 1    | aprox. 600 |
| Filling height             | m    | 1.3        |
| Transfer tube              |      | S 2018 PN  |
| Flap straight diameter     | mm   | 150        |
| Control system             |      | OPS        |
| Weight                     | Kg   | 3500       |