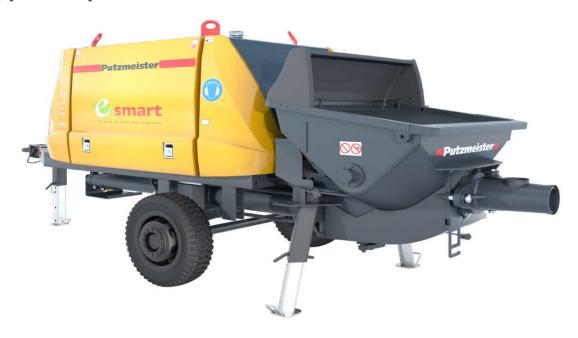

# Stationary concrete pump

# BSA 1404 E

Output up to 44 m<sup>3</sup>/h Delivery pressure up to 85 bar