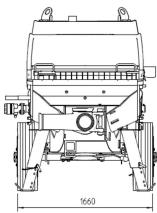

#### Technical data for concrete pump

| Model                      |      | BSA 1404 E |
|----------------------------|------|------------|
| Output                     | m³/h | 44/30*     |
| Delivery pressure          | bar  | 57/85*     |
| Delivery cylinder diameter | mm   | 200        |
| Delivery cyl. stroke       | mm   | 1000       |
| Strokes / minute           |      | 23/16*     |
| Electric motor             | kW   | 45         |
| Hopper                     |      | RS 905A    |
| Capacity                   | 1    | aprox. 600 |
| Filling height             | m    | 1.3        |
| Transfer tube              |      | S 2018 PN  |
| Flap straight diameter     | mm   | 150        |
| Control system             |      | OPS        |
| Weight                     | Kg   | 3500       |