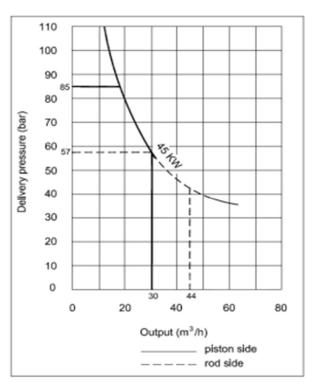

#### **Performance Diagram**

All data maximum theoretical

#### Technical data for concrete pump

| Model                      |      | BSA 1404 E |
|----------------------------|------|------------|
| Output                     | m³/h | 44/30*     |
| Delivery pressure          | bar  | 57/85*     |
| Delivery cylinder diameter | mm   | 200        |
| Delivery cyl. stroke       | mm   | 1000       |
| Strokes / minute           |      | 23/16*     |
| Electric motor             | kW   | 45         |
| Hopper                     |      | RS 905A    |
| Capacity                   | 1    | aprox. 600 |
| Filling height             | m    | 1.3        |
| Transfer tube              |      | S 2018 PN  |
| Flap straight diameter     | mm   | 150        |
| Control system             |      | OPS        |
| Weight                     | Kg   | 3500       |

<sup>\*</sup> Values for hydraulic fluid being fed to piston side