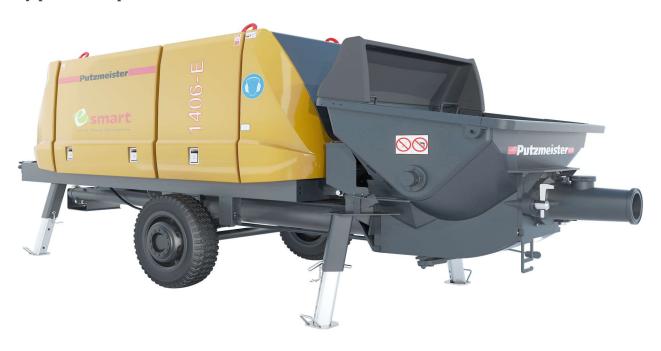

# Stationary concrete pump

## BSA 1406 E

Output up to 57 m<sup>3</sup>/h
Delivery pressure up to 106 bar

#### Technical data for concrete pump

| Model                      |      | BSA 1406 E |
|----------------------------|------|------------|
| Output                     | m³/h | 57/38*     |
| Delivery pressure          | bar  | 71/106*    |
| Delivery cylinder diameter | mm   | 200        |
| Delivery cyl. stroke       | mm   | 1400       |
| Strokes / minute           |      | 21/14*     |
| Electric Motor             | kW   | 75         |
| Hopper                     |      | RS 905A    |
| Capacity                   | 1    | aprox. 600 |
| Filling height             | m    | 1.3        |
| Transfer tube              |      | S 2018 PN  |
| Flap straight diameter     | mm   | 150        |
| Control system             |      | OPS        |
| Weight                     | Kg   | 3800       |