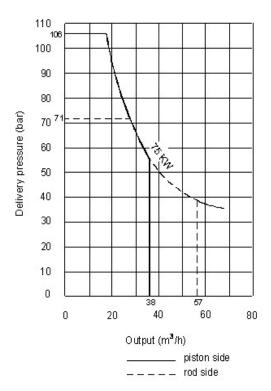

#### **Performance Diagram**

All data maximum theoretical

#### Technical data for concrete pump

| Model                      |      | BSA 1406 E |
|----------------------------|------|------------|
| Output                     | m³/h | 57/38*     |
| Delivery pressure          | bar  | 71/106*    |
| Delivery cylinder diameter | mm   | 200        |
| Delivery cyl. stroke       | mm   | 1400       |
| Strokes / minute           |      | 21/14*     |
| Electric Motor             | kW   | 75         |
| Hopper                     |      | RS 905A    |
| Capacity                   | 1    | aprox. 600 |
| Filling height             | m    | 1.3        |
| Transfer tube              |      | S 2018 PN  |
| Flap straight diameter     | mm   | 150        |
| Control system             |      | OPS        |
| Weight                     | Kg   | 3800       |

<sup>\*</sup> Values for hydraulic fluid being fed to piston side

BSA 1406 E with Skid