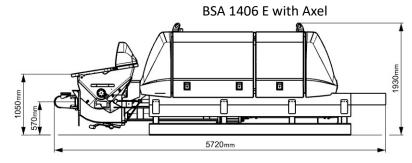

## BSA 1406 E

Output up to 57 m<sup>3</sup>/h
Delivery pressure up to 106 bar

#### Technical data for concrete pump

| Model                      |      | BSA 1406 E |
|----------------------------|------|------------|
| Output                     | m³/h | 57/38*     |
| Delivery pressure          | bar  | 71/106*    |
| Delivery cylinder diameter | mm   | 200        |
| Delivery cyl. stroke       | mm   | 1400       |
| Strokes / minute           |      | 21/14*     |
| Electric Motor             | kW   | 75         |
| Hopper                     |      | RS 905A    |
| Capacity                   | 1    | aprox. 600 |
| Filling height             | m    | 1.3        |
| Transfer tube              |      | S 2018 PN  |
| Flap straight diameter     | mm   | 150        |
| Control system             |      | OPS        |
| Weight                     | Kg   | 3800       |

<sup>\*</sup> Values for hydraulic fluid being fed to piston side

BSA 1406 E with Skid