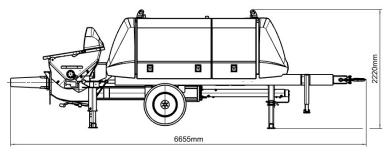

#### Technical data for concrete pump

| Model                      |      | BSA 1406 E |
|----------------------------|------|------------|
| Output                     | m³/h | 57/38*     |
| Delivery pressure          | bar  | 71/106*    |
| Delivery cylinder diameter | mm   | 200        |
| Delivery cyl. stroke       | mm   | 1400       |
| Strokes / minute           |      | 21/14*     |
| Electric Motor             | kW   | 75         |
| Hopper                     |      | RS 905A    |
| Capacity                   | 1    | aprox. 600 |
| Filling height             | m    | 1.3        |
| Transfer tube              |      | S 2018 PN  |
| Flap straight diameter     | mm   | 150        |
| Control system             |      | OPS        |
| Weight                     | Kg   | 3800       |