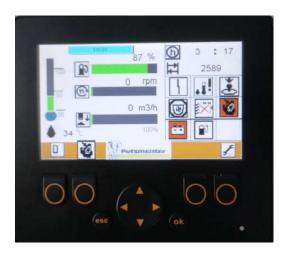

Mechanical jack with tow bar

Cast wear parts, highly wear resistant

Square outriggers 4x mech.15°-slanting

SBU

Single Agitator motor

Electronic control with full color display and information

Reducer kit, consisting of -reducer  $6^{\prime\prime}$  –  $5~1/2~^{\prime\prime}$  – ~1200 mm including  $6^{\prime\prime}$  coupling and seal